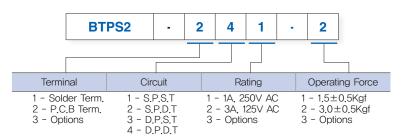

solder heat shock by using high heat-resistance thermo-plastic resin
- Suitable for AC/DC rated foot switches with single and double throw operation
- Available for matching the proper operation forces with demand

# Applications

 Applicable to the wide ranged products which are AC/DC rated operation, but specially for safety valve and foot pedal function equipments

#### **Standard Dimensions**





## Electrical specifications

• Electrical Rating: 3A 125V AC, 1A 250V AC

Contact Resistance: 50 mohms(Max.)

Insulation Resistance: 100 Mohms, 500V DC

Withstanding Voltage: 1Min. At 500V AC

### Mechanical ecifications

• Electrical life: Over 10,000 cycles min

• Operating Travel: 4.5mm Max.

Operating Force: 1.5±0.5Kgf, 3±0.5Kgf

Solderability: 280±5°C, 3sec

# Suggested Ordering Code