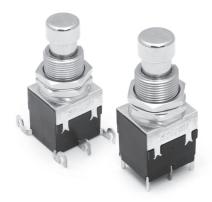

# **PUSH BUTTON SWITCH**

#### **BTPS2 SERIES**

# Perfect Push-button switch operation With Precise Design and Qualified Materials