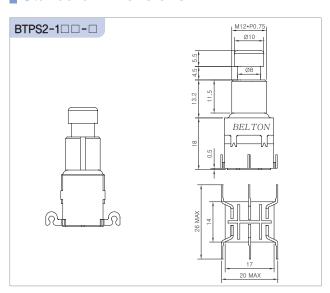

# **PUSH BUTTON SWITCH**

#### **BTPS2 SERIES**

# Perfect Push-button switch operation With Precise Design and Qualified Materials



#### **Features**

- Mainly designed for foot pedal and other safety equipments
- Safety for solder heat shock by using high heat-resistance thermo-plastic resin
- Suitable for AC/DC rated foot switches with single and double throw operation
- Available for matching the proper operation forces with demand

# Applications

 Applicable to the wide ranged products which are AC/DC rated operation, but specially for safety valve and foot pedal function equipments

#### **Standard Dimensions**





## Electrical specifications

• Electrical Rating: 3A 125V AC, 1A 250V AC

Contact Resistance: 50 mohms(Max.)

Insulation Resistance: 100 Mohms, 500V DC

Withstanding Voltage: 1Min. At 500V AC

### Mechanical ecifications

• Electrical life: Over 10,000 cycles min

• Operating Travel: 4.5mm Max.

Operating Force: 1.5±0.5Kgf, 3±0.5Kgf

Solderability: 280±5°C, 3sec

# Suggested Ordering Code