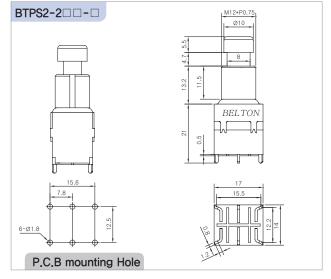

# **PUSH BUTTON SWITCH**

#### **BTPS2 SERIES**

# Perfect Push-button switch operation With Precise Design and Qualified Materials



#### **Features**

- Mainly designed for foot pedal and other safety equipments
- Safety for solder heat shock by using high heat-resistance thermo-plastic resin
- Suitable for AC/DC rated foot switches with single and double throw operation
- Available for matching the proper operation forces with demand

# Applications

 Applicable to the wide ranged products which are AC/DC rated operation, but specially for safety valve and foot pedal function equipments

#### **Standard Dimensions**





## Electrical specifications

• Electrical Rating: 3A 125V AC, 1A 250V AC

Contact Resistance: 50 mohms(Max.)

Insulation Resistance: 100 Mohms, 500V DC

Withstanding Voltage: 1Min. At 500V AC

### Mechanical ecifications

• Electrical life: Over 10,000 cycles min

• Operating Travel: 4.5mm Max.

Operating Force: 1.5±0.5Kgf, 3±0.5Kgf

Solderability: 280±5°C, 3sec

# Suggested Ordering Code